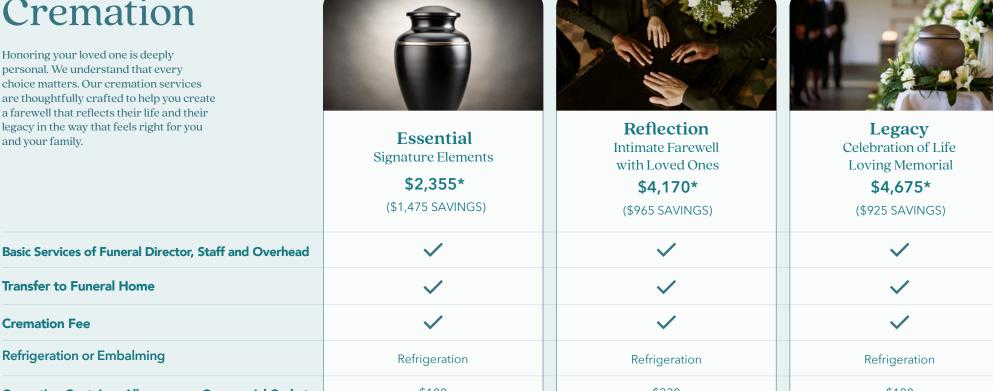

## Cremation

Honoring your loved one is deeply personal. We understand that every choice matters. Our cremation services are thoughtfully crafted to help you create a farewell that reflects their life and their legacy in the way that feels right for you and your family.

**Transfer to Funeral Home** 

**Refrigeration or Embalming** 

**Cremation Fee** 

**Cremation Container Allowance or Ceremonial Casket** \$100 \$330 \$100 \$135 \$215 \$380 **Urn Allowance** \$295 \$295 **Personal Touch Options Allowance Dressing and Casketing**  $\checkmark$  $\checkmark$ **Use of Equipment and Staff for Private Visitation Memorial Service or Funeral Ceremony** Memorial Service \$250 **Flower Allowance** Memorial Package Allowance \$120 Video Memorialization  $\checkmark$ 